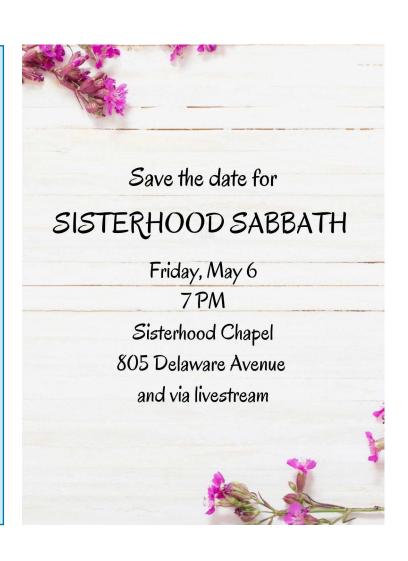

If you missed the first Book Nook meeting in March and are interested in joining, please call Cindy Stover at (716) 803-2884.

Our annual Sisterhood Sabbath is Friday May 6th. We are planning to be in the Sisterhood Chapel that evening. The service will also be live streamed for those who prefer to watch from home. Our walking group has not been having regularly scheduled walks due to weather, Covid, and masking regulations. They are hoping to start walking outside when the weather is nicer. If you are interested in walking with us, call so we can give you more information.